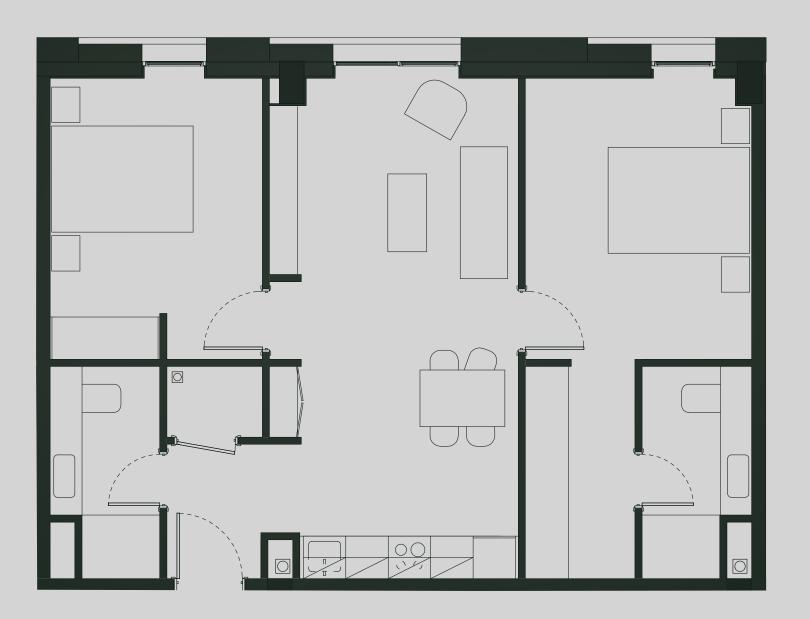

## Ancoats Gardens

**Apartment 108** 

Apartment Type: 2 BED Size (m²): 69

\*\*Disclaimer Our property images and details are for reference purposes only. The images (including computer generated images) and details of the properties (and any communal or otherwise available areas) are illustrative, are not guaranteed to be accurate and should be used for guidance purposes only. Individual properties may therefore differ. All images, photographs and dimensions are not intended to be relied upon for, nor to form part of, any contract unless specifically incorporated in writing into the contract. Although we have made every effort to display and detail the properties carefully and in a way which is not misleading to you, we cannot guarantee their accuracy.\*\*