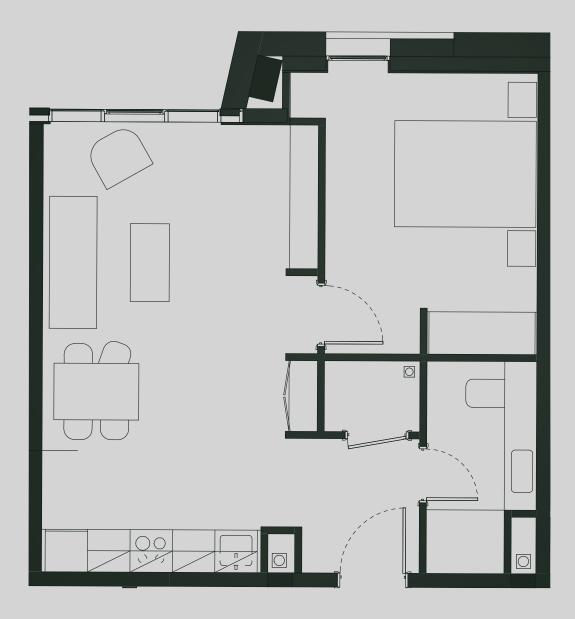

## Ancoats Gardens

**Apartment 107** 

Apartment Type: 1 BED Size (m²): 46

\*\*Disclaimer Our property images and details are for reference purposes only. The images (including computer generated images) and details of the properties (and any communal or otherwise available areas) are illustrative, are not guaranteed to be accurate and should be used for guidance purposes only. Individual properties may therefore differ. All images, photographs and dimensions are not intended to be relied upon for, nor to form part of, any contract unless specifically incorporated in writing into the contract. Although we have made every effort to display and detail the properties carefully and in a way which is not misleading to you, we cannot guarantee their accuracy.\*\*