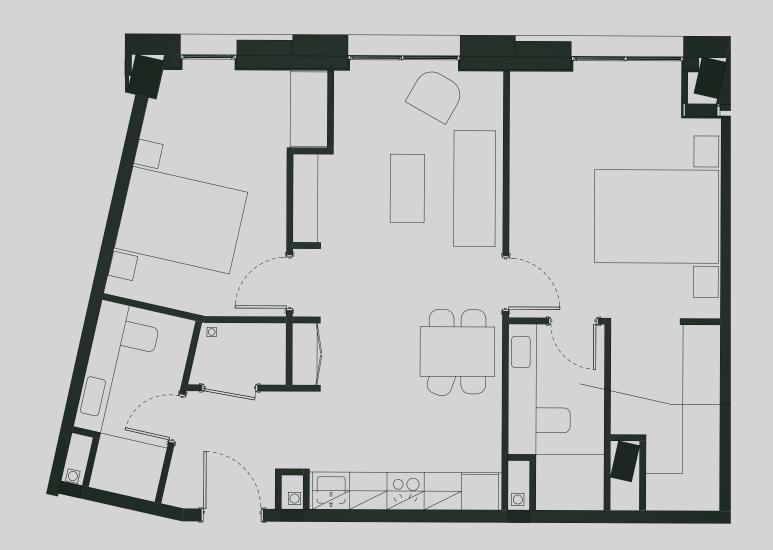

## Ancoats Gardens

**Apartment 106** 

Apartment Type: 2 BED Size (m²): 68

\*\*Disclaimer Our property images and details are for reference purposes only. The images (including computer generated images) and details of the properties (and any communal or otherwise available areas) are illustrative, are not guaranteed to be accurate and should be used for guidance purposes only. Individual properties may therefore differ. All images, photographs and dimensions are not intended to be relied upon for, nor to form part of, any contract unless specifically incorporated in writing into the contract. Although we have made every effort to display and detail the properties carefully and in a way which is not misleading to you, we cannot guarantee their accuracy.\*\*