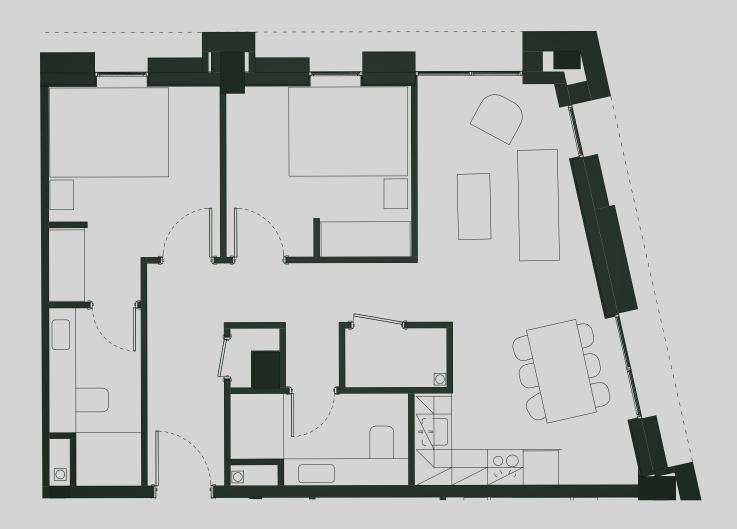

## Ancoats Gardens

**Apartment 105** 

Apartment Type: 2 BED Size (m²): 62

\*\*Disclaimer Our property images and details are for reference purposes only. The images (including computer generated images) and details of the properties (and any communal or otherwise available areas) are illustrative, are not guaranteed to be accurate and should be used for guidance purposes only. Individual properties may therefore differ. All images, photographs and dimensions are not intended to be relied upon for, nor to form part of, any contract unless specifically incorporated in writing into the contract. Although we have made every effort to display and detail the properties carefully and in a way which is not misleading to you, we cannot guarantee their accuracy.\*\*