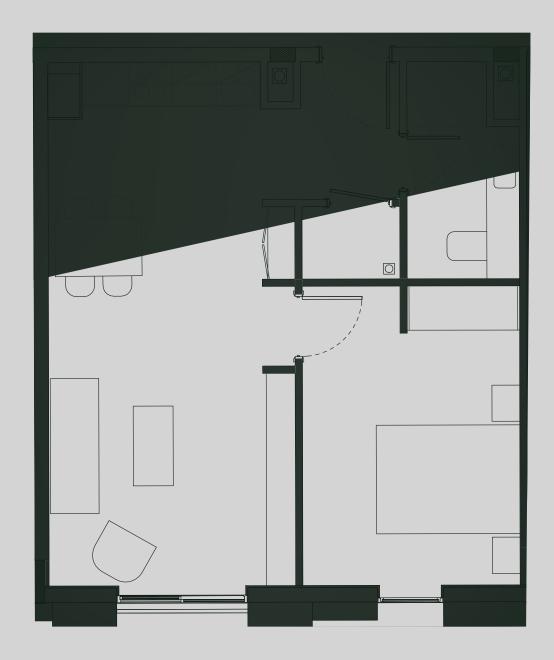

## Ancoats Gardens

**Apartment 101** 

Apartment Type: 1 BED Size (m²): 46

\*\*Disclaimer Our property images and details are for reference purposes only. The images (including computer generated images) and details of the properties (and any communal or otherwise available areas) are illustrative, are not guaranteed to be accurate and should be used for guidance purposes only. Individual properties may therefore differ. All images, photographs and dimensions are not intended to be relied upon for, nor to form part of, any contract unless specifically incorporated in writing into the contract. Although we have made every effort to display and detail the properties carefully and in a way which is not misleading to you, we cannot guarantee their accuracy.\*\*