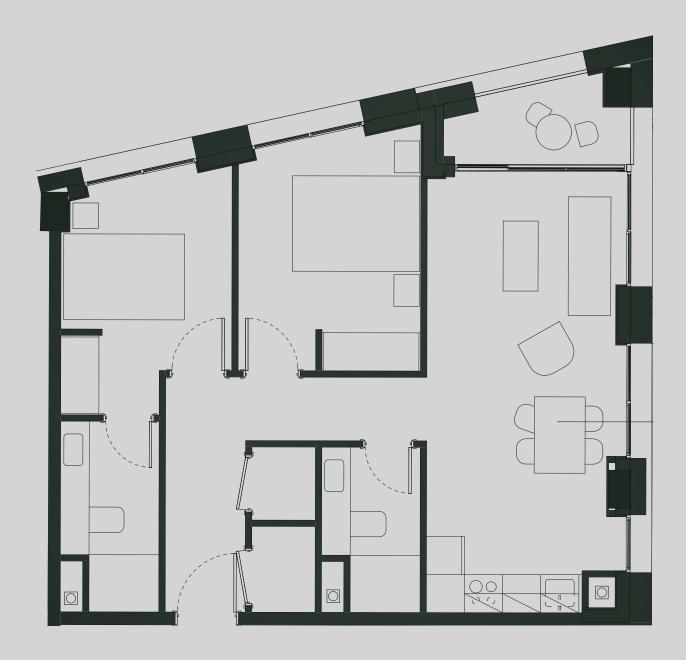

## Ancoats Gardens

Apartment 1006

Apartment Type: 2 BED Size (m²): 65

\*\*Disclaimer Our property images and details are for reference purposes only. The images (including computer generated images) and details of the properties (and any communal or otherwise available areas) are illustrative, are not guaranteed to be accurate and should be used for guidance purposes only. Individual properties may therefore differ. All images, photographs and dimensions are not intended to be relied upon for, nor to form part of, any contract unless specifically incorporated in writing into the contract. Although we have made every effort to display and detail the properties carefully and in a way which is not misleading to you, we cannot guarantee their accuracy.\*\*