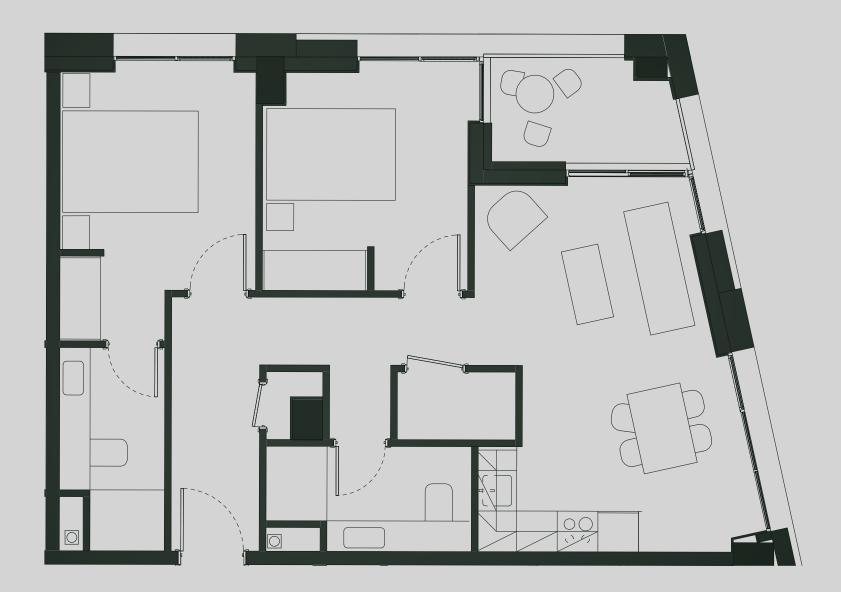

## Apartment 1005

Apartment Type: 2 BED Size (m²): 68

\*\*Disclaimer Our property images and details are for reference purposes only. The images (including computer generated images) and details of the properties (and any communal or otherwise available areas) are illustrative, are not guaranteed to be accurate and should be used for guidance purposes only. Individual properties may therefore differ. All images, photographs and dimensions are not intended to be relied upon for, nor to form part of, any contract unless specifically incorporated in writing into the contract. Although we have made every effort to display and detail the properties carefully and in a way which is not misleading to you, we cannot guarantee their accuracy.\*\*