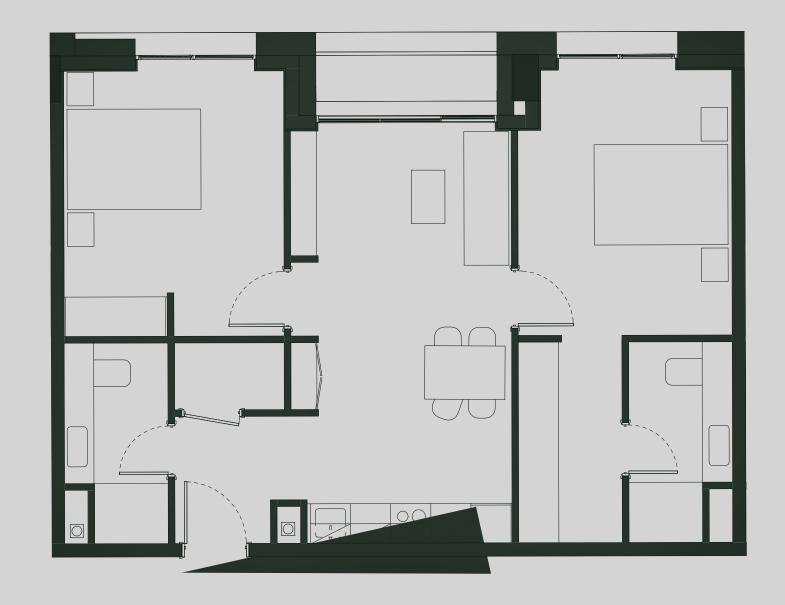

## Ancoats Gardens

**Apartment 1004** 

Apartment Type: 2 BED Size (m²): 70

\*\*Disclaimer Our property images and details are for reference purposes only. The images (including computer generated images) and details of the properties (and any communal or otherwise available areas) are illustrative, are not guaranteed to be accurate and should be used for guidance purposes only. Individual properties may therefore differ. All images, photographs and dimensions are not intended to be relied upon for, nor to form part of, any contract unless specifically incorporated in writing into the contract. Although we have made every effort to display and detail the properties carefully and in a way which is not misleading to you, we cannot guarantee their accuracy.\*\*