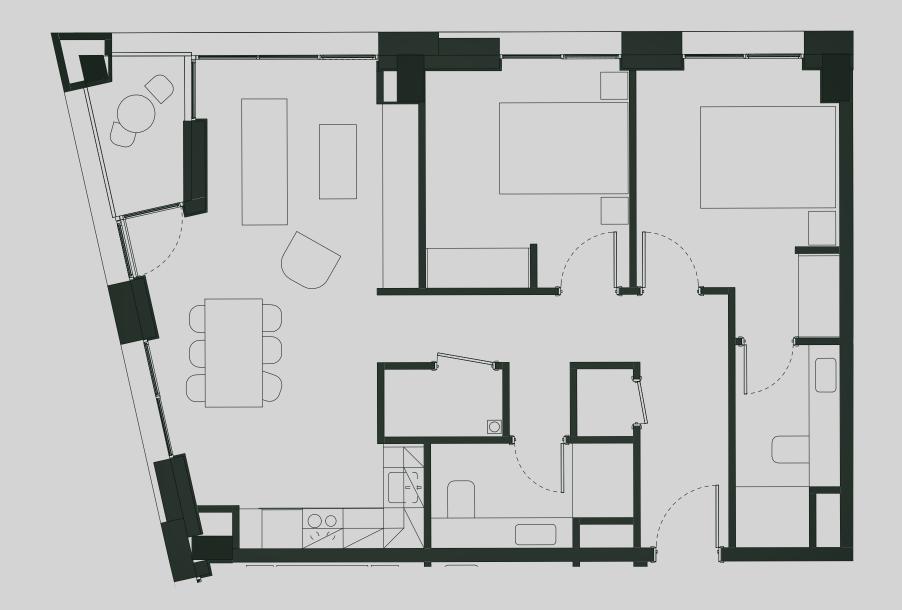

## Ancoats Gardens

**Apartment 1003** 

Apartment Type: 2 BED Size (m²): 72

\*\*Disclaimer Our property images and details are for reference purposes only. The images (including computer generated images) and details of the properties (and any communal or otherwise available areas) are illustrative, are not guaranteed to be accurate and should be used for guidance purposes only. Individual properties may therefore differ. All images, photographs and dimensions are not intended to be relied upon for, nor to form part of, any contract unless specifically incorporated in writing into the contract. Although we have made every effort to display and detail the properties carefully and in a way which is not misleading to you, we cannot guarantee their accuracy.\*\*