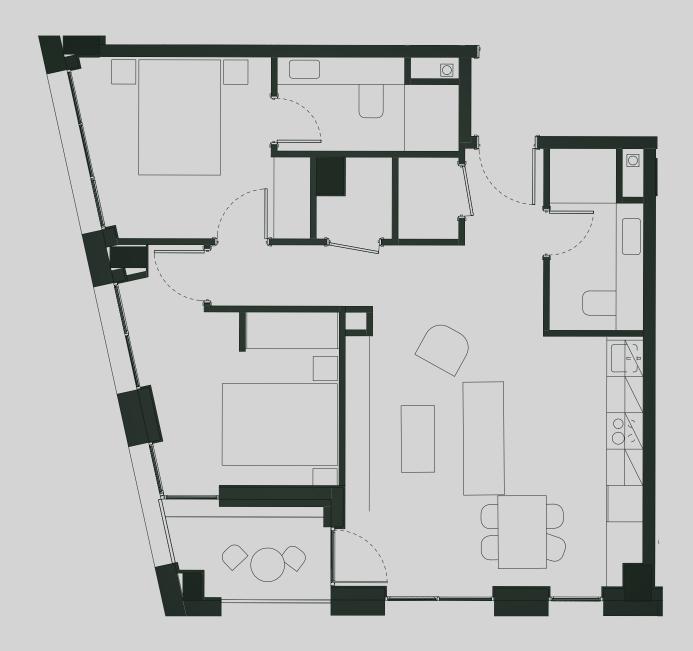

## Ancoats Gardens

Apartment 1002

Apartment Type: 2 BED Size (m²): 69

\*\*Disclaimer Our property images and details are for reference purposes only. The images (including computer generated images) and details of the properties (and any communal or otherwise available areas) are illustrative, are not guaranteed to be accurate and should be used for guidance purposes only. Individual properties may therefore differ. All images, photographs and dimensions are not intended to be relied upon for, nor to form part of, any contract unless specifically incorporated in writing into the contract. Although we have made every effort to display and detail the properties carefully and in a way which is not misleading to you, we cannot guarantee their accuracy.\*\*