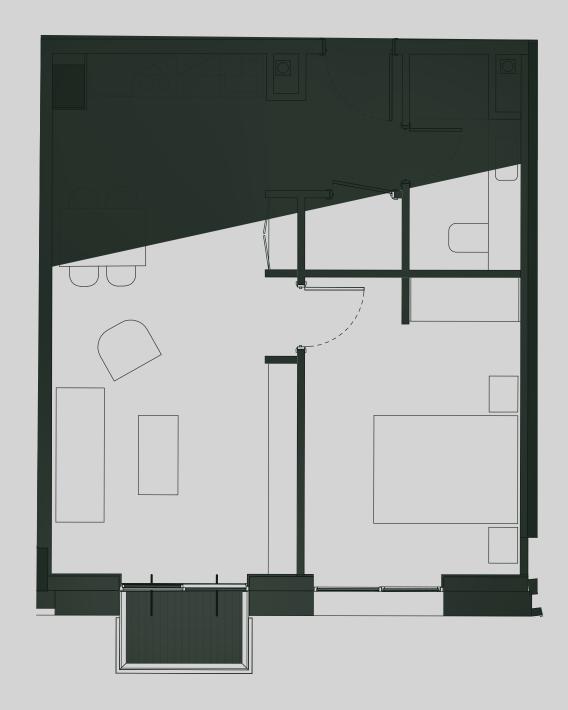

## Ancoats Gardens

**Apartment 1001** 

Apartment Type: 1 BED Size (m²): 46

\*\*Disclaimer Our property images and details are for reference purposes only. The images (including computer generated images) and details of the properties (and any communal or otherwise available areas) are illustrative, are not guaranteed to be accurate and should be used for guidance purposes only. Individual properties may therefore differ. All images, photographs and dimensions are not intended to be relied upon for, nor to form part of, any contract unless specifically incorporated in writing into the contract. Although we have made every effort to display and detail the properties carefully and in a way which is not misleading to you, we cannot guarantee their accuracy.\*\*