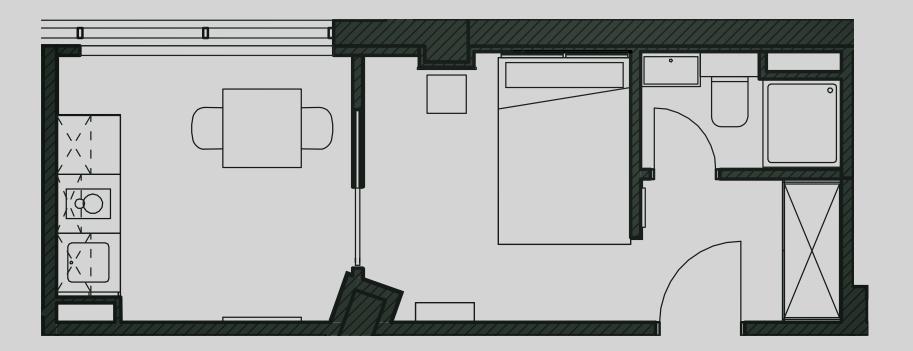

## Academy Apartments

**Apartment 518** 

Apartment Type: Compact 1 Bed Size (m²): 21

\*\*Disclaimer Our property images and details are for reference purposes only. The images (including computer generated images) and details of the properties (and any communal or otherwise available areas) are illustrative, are not guaranteed to be accurate and should be used for guidance purposes only. Individual properties may therefore differ. All images, photographs and dimensions are not intended to be relied upon for, nor to form part of, any contract unless specifically incorporated in writing into the contract. Although we have made every effort to display and detail the properties carefully and in a way which is not misleading to you, we cannot guarantee their accuracy.\*\*