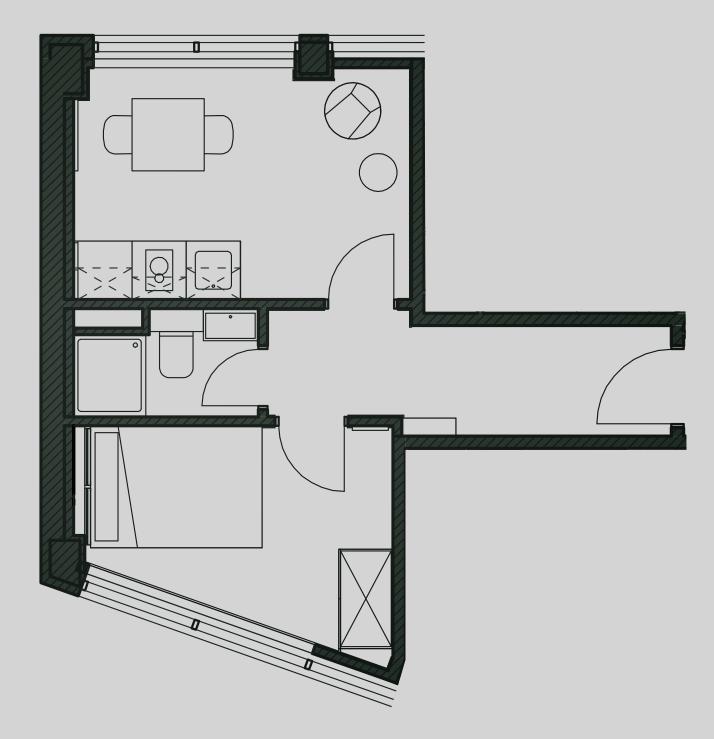

## Academy Apartments

**Apartment 517** 

Apartment Type: Medium 1 Bed Size (m²): 26

\*\*Disclaimer Our property images and details are for reference purposes only. The images (including computer generated images) and details of the properties (and any communal or otherwise available areas) are illustrative, are not guaranteed to be accurate and should be used for guidance purposes only. Individual properties may therefore differ. All images, photographs and dimensions are not intended to be relied upon for, nor to form part of, any contract unless specifically incorporated in writing into the contract. Although we have made every effort to display and detail the properties carefully and in a way which is not misleading to you, we cannot guarantee their accuracy.\*\*