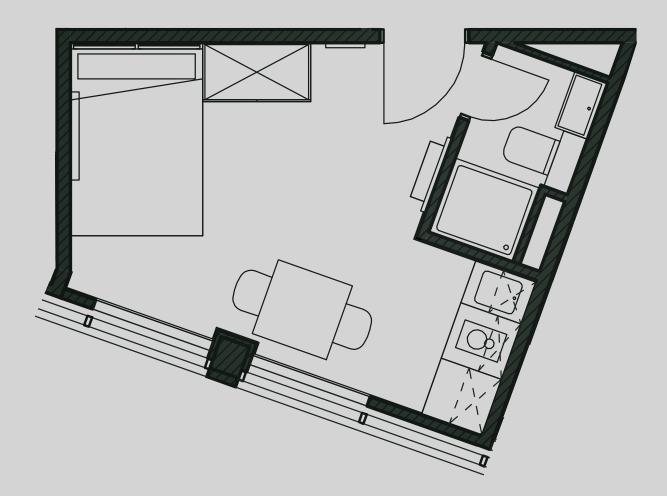

## Apartment 516

Apartment Type: Compact Studio Size (m<sup>2</sup>): 16

\*\*Disclaimer Our property images and details are for reference purposes only. The images (including computer generated images) and details of the properties (and any communal or otherwise available areas) are illustrative, are not guaranteed to be accurate and should be used for guidance purposes only. Individual properties may therefore differ. All images, photographs and dimensions are not intended to be relied upon for, nor to form part of, any contract unless specifically incorporated in writing into the contract. Although we have made every effort to display and detail the properties carefully and in a way which is not misleading to you, we cannot guarantee their accuracy.\*\*