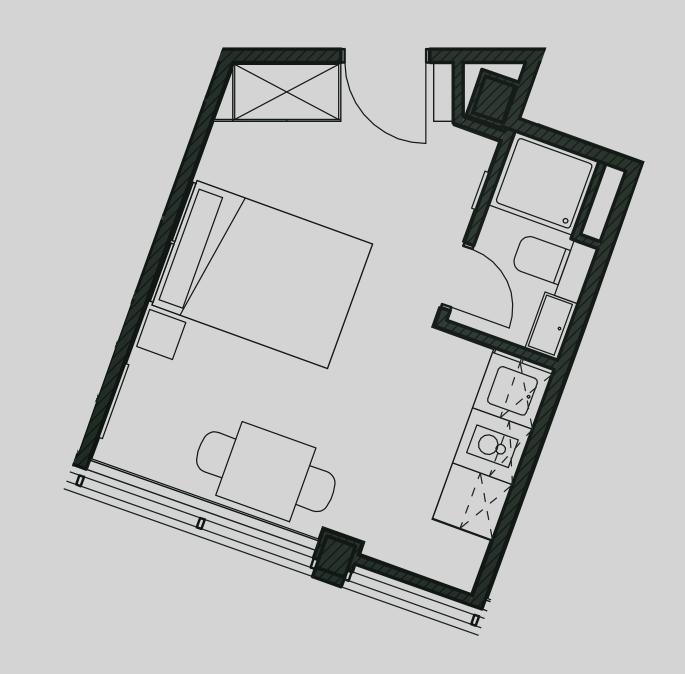

## **Apartment 515**

Apartment Type: Medium Studio Size (m²): 19

\*\*Disclaimer Our property images and details are for reference purposes only. The images (including computer generated images) and details of the properties (and any communal or otherwise available areas) are illustrative, are not guaranteed to be accurate and should be used for guidance purposes only. Individual properties may therefore differ. All images, photographs and dimensions are not intended to be relied upon for, nor to form part of, any contract unless specifically incorporated in writing into the contract. Although we have made every effort to display and detail the properties carefully and in a way which is not misleading to you, we cannot guarantee their accuracy.\*\*