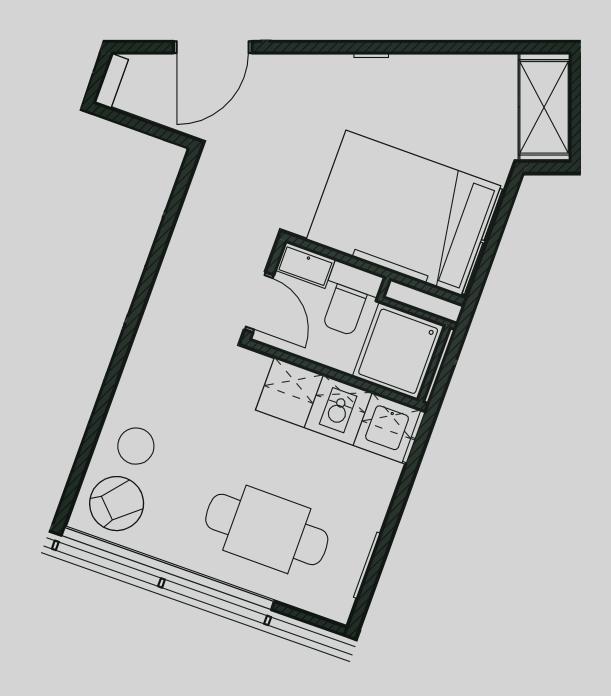

## Apartment 514

Apartment Type: Compact 1 Bed Size (m<sup>2</sup>): 24

\*\*Disclaimer Our property images and details are for reference purposes only. The images (including computer generated images) and details of the properties (and any communal or otherwise available areas) are illustrative, are not guaranteed to be accurate and should be used for guidance purposes only. Individual properties may therefore differ. All images, photographs and dimensions are not intended to be relied upon for, nor to form part of, any contract unless specifically incorporated in writing into the contract. Although we have made every effort to display and detail the properties carefully and in a way which is not misleading to you, we cannot guarantee their accuracy.\*\*