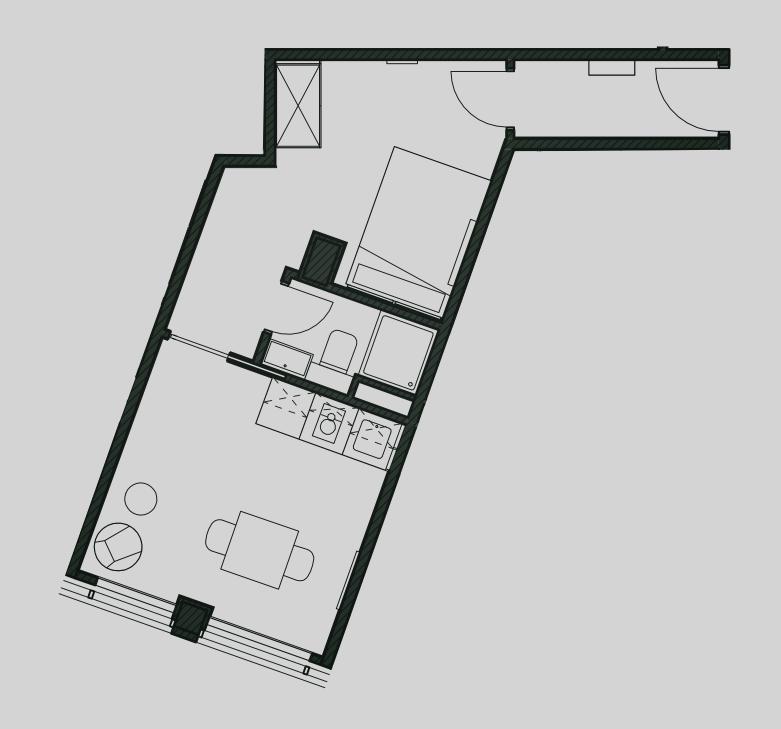

## Academy Apartments

**Apartment 513** 

Apartment Type: Medium 1 Bed Size (m²): 28

\*\*Disclaimer Our property images and details are for reference purposes only. The images (including computer generated images) and details of the properties (and any communal or otherwise available areas) are illustrative, are not guaranteed to be accurate and should be used for guidance purposes only. Individual properties may therefore differ. All images, photographs and dimensions are not intended to be relied upon for, nor to form part of, any contract unless specifically incorporated in writing into the contract. Although we have made every effort to display and detail the properties carefully and in a way which is not misleading to you, we cannot guarantee their accuracy.\*\*