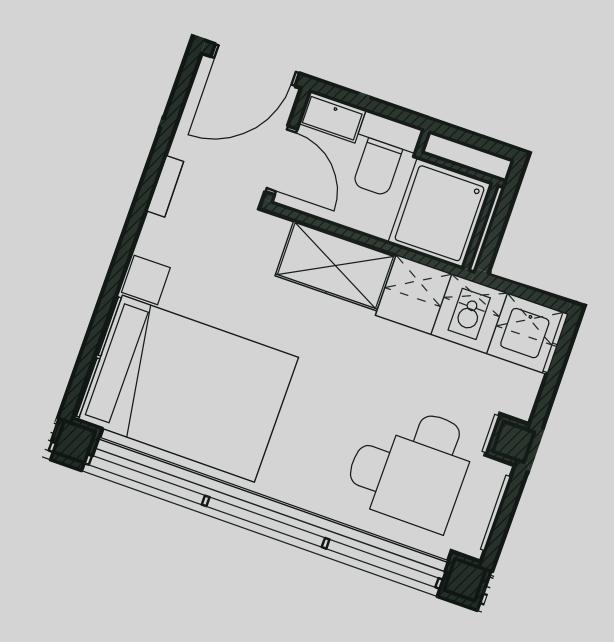

## Apartment 511

Apartment Type: Compact Studio Size (m<sup>2</sup>): 16

\*\*Disclaimer Our property images and details are for reference purposes only. The images (including computer generated images) and details of the properties (and any communal or otherwise available areas) are illustrative, are not guaranteed to be accurate and should be used for guidance purposes only. Individual properties may therefore differ. All images, photographs and dimensions are not intended to be relied upon for, nor to form part of, any contract unless specifically incorporated in writing into the contract. Although we have made every effort to display and detail the properties carefully and in a way which is not misleading to you, we cannot guarantee their accuracy.\*\*