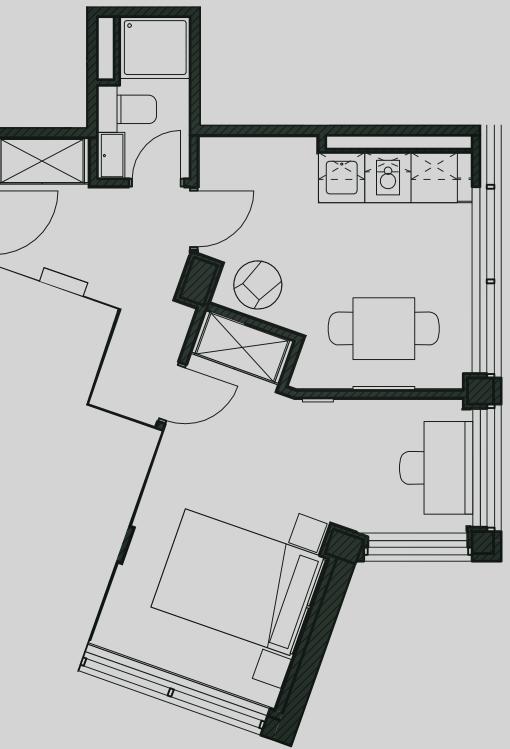

## Apartment 510

Apartment Type: Large 1 Bed Size (m<sup>2</sup>): 32

\*\*Disclaimer Our property images and details are for reference purposes only. The images (including computer generated images) and details of the properties (and any communal or otherwise available areas) are illustrative, are not guaranteed to be accurate and should be used for guidance purposes only. Individual properties may therefore differ. All images, photographs and dimensions are not intended to be relied upon for, nor to form part of, any contract unless specifically incorporated in writing into the contract. Although we have made every effort to display and detail the properties carefully and in a way which is not misleading to you, we cannot guarantee their accuracy.\*\*