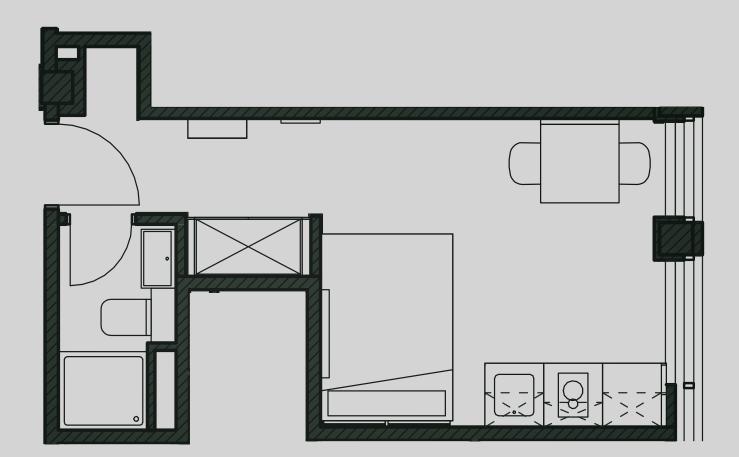

## Apartment 509

Apartment Type: Compact Studio Size (m<sup>2</sup>): 17

\*\*Disclaimer Our property images and details are for reference purposes only. The images (including computer generated images) and details of the properties (and any communal or otherwise available areas) are illustrative, are not guaranteed to be accurate and should be used for guidance purposes only. Individual properties may therefore differ. All images, photographs and dimensions are not intended to be relied upon for, nor to form part of, any contract unless specifically incorporated in writing into the contract. Although we have made every effort to display and detail the properties carefully and in a way which is not misleading to you, we cannot guarantee their accuracy.\*\*