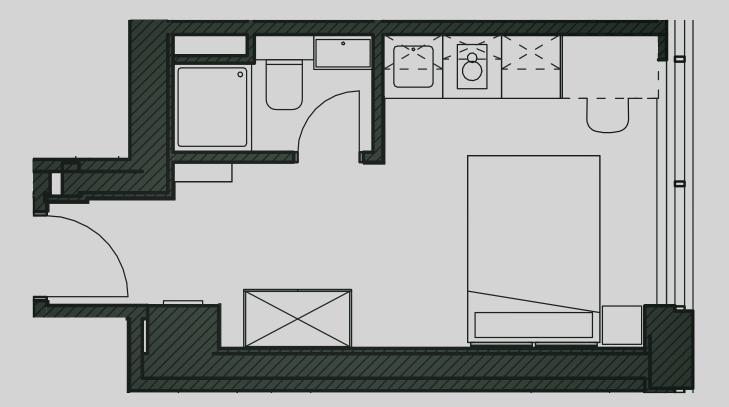

## Apartment 508

Apartment Type: Compact Studio Size (m<sup>2</sup>): 17

\*\*Disclaimer Our property images and details are for reference purposes only. The images (including computer generated images) and details of the properties (and any communal or otherwise available areas) are illustrative, are not guaranteed to be accurate and should be used for guidance purposes only. Individual properties may therefore differ. All images, photographs and dimensions are not intended to be relied upon for, nor to form part of, any contract unless specifically incorporated in writing into the contract. Although we have made every effort to display and detail the properties carefully and in a way which is not misleading to you, we cannot guarantee their accuracy.\*\*