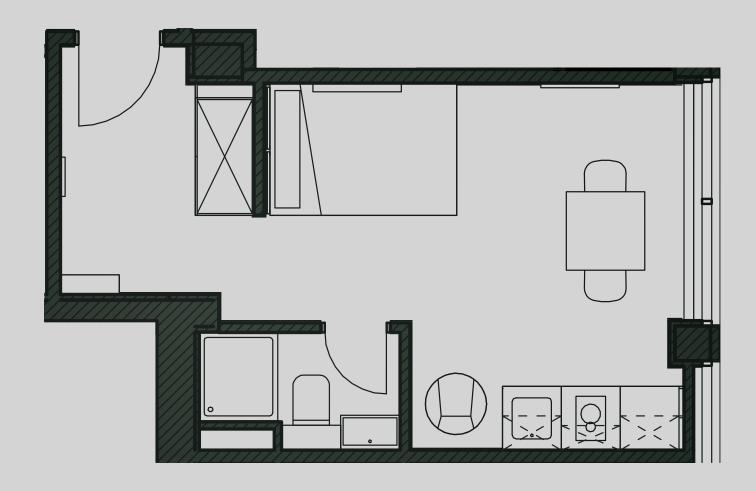

## Academy Apartments

Apartment 507

Apartment Type: Medium Studio Size (m²): 22

\*\*Disclaimer Our property images and details are for reference purposes only. The images (including computer generated images) and details of the properties (and any communal or otherwise available areas) are illustrative, are not guaranteed to be accurate and should be used for guidance purposes only. Individual properties may therefore differ. All images, photographs and dimensions are not intended to be relied upon for, nor to form part of, any contract unless specifically incorporated in writing into the contract. Although we have made every effort to display and detail the properties carefully and in a way which is not misleading to you, we cannot guarantee their accuracy.\*\*