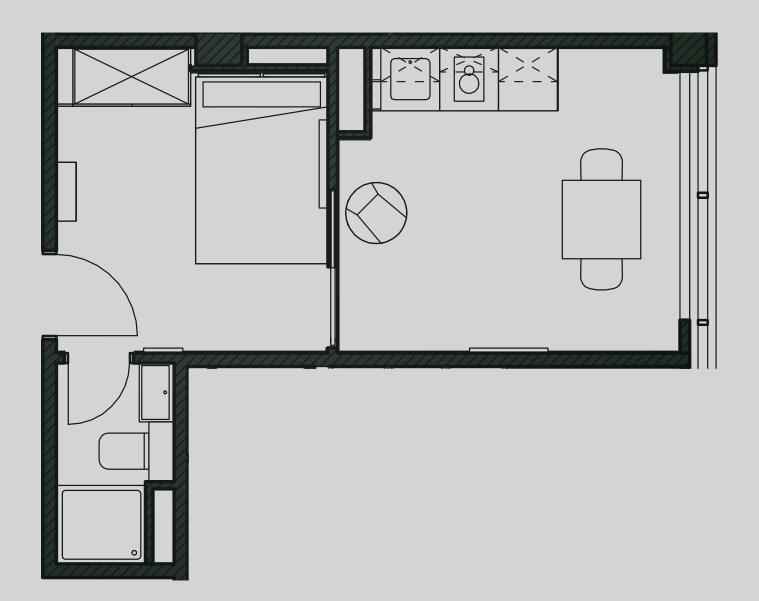

## Academy Apartments

Apartment 505

Apartment Type: Compact 1 Bed Size (m²): 21

\*\*Disclaimer Our property images and details are for reference purposes only. The images (including computer generated images) and details of the properties (and any communal or otherwise available areas) are illustrative, are not guaranteed to be accurate and should be used for guidance purposes only. Individual properties may therefore differ. All images, photographs and dimensions are not intended to be relied upon for, nor to form part of, any contract unless specifically incorporated in writing into the contract. Although we have made every effort to display and detail the properties carefully and in a way which is not misleading to you, we cannot guarantee their accuracy.\*\*