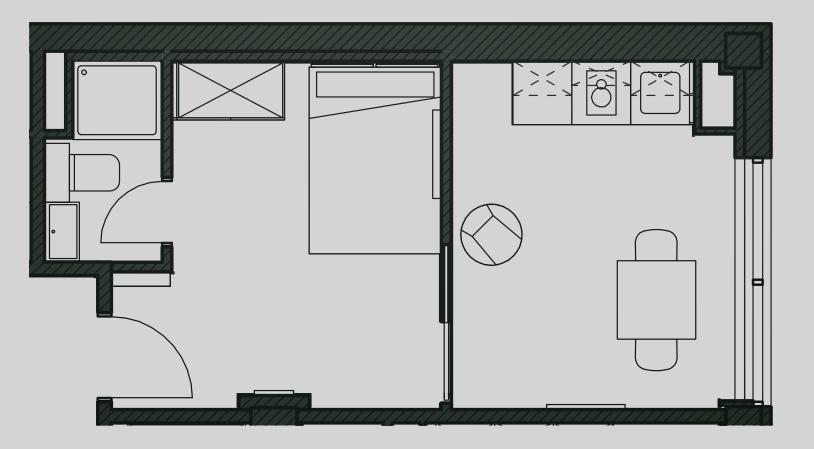

## Apartment 504

Apartment Type: Compact 1 Bed Size (m<sup>2</sup>): 24

\*\*Disclaimer Our property images and details are for reference purposes only. The images (including computer generated images) and details of the properties (and any communal or otherwise available areas) are illustrative, are not guaranteed to be accurate and should be used for guidance purposes only. Individual properties may therefore differ. All images, photographs and dimensions are not intended to be relied upon for, nor to form part of, any contract unless specifically incorporated in writing into the contract. Although we have made every effort to display and detail the properties carefully and in a way which is not misleading to you, we cannot guarantee their accuracy.\*\*