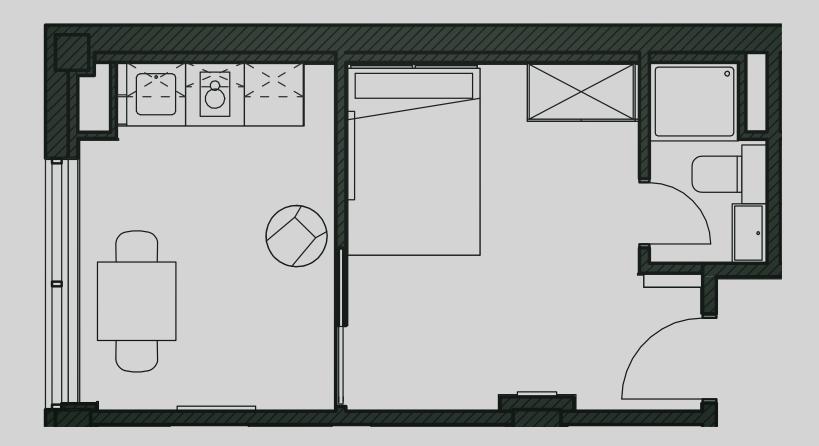

## Apartment 503

Apartment Type: Compact 1 Bed Size (m<sup>2</sup>): 24

\*\*Disclaimer Our property images and details are for reference purposes only. The images (including computer generated images) and details of the properties (and any communal or otherwise available areas) are illustrative, are not guaranteed to be accurate and should be used for guidance purposes only. Individual properties may therefore differ. All images, photographs and dimensions are not intended to be relied upon for, nor to form part of, any contract unless specifically incorporated in writing into the contract. Although we have made every effort to display and detail the properties carefully and in a way which is not misleading to you, we cannot guarantee their accuracy.\*\*