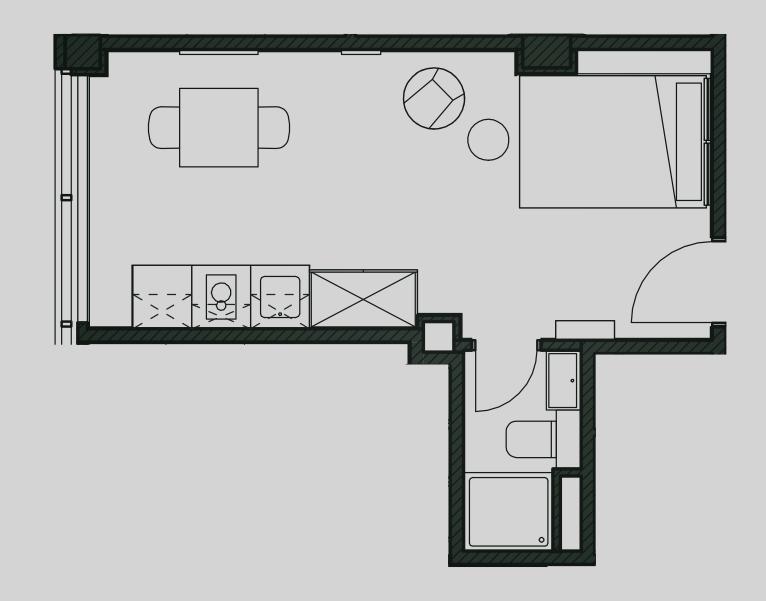

## Academy Apartments

Apartment 502

Apartment Type: Medium Studio Size (m²): 22

\*\*Disclaimer Our property images and details are for reference purposes only. The images (including computer generated images) and details of the properties (and any communal or otherwise available areas) are illustrative, are not guaranteed to be accurate and should be used for guidance purposes only. Individual properties may therefore differ. All images, photographs and dimensions are not intended to be relied upon for, nor to form part of, any contract unless specifically incorporated in writing into the contract. Although we have made every effort to display and detail the properties carefully and in a way which is not misleading to you, we cannot guarantee their accuracy.\*\*