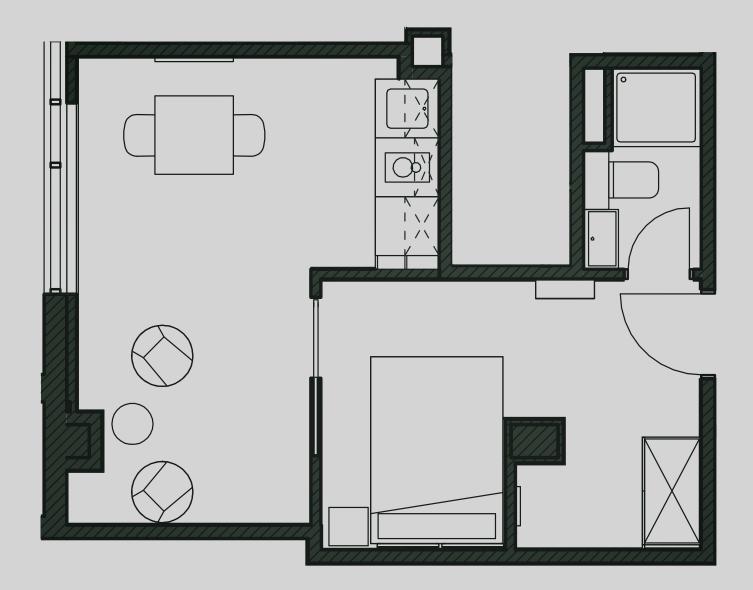

## Apartment 501

Apartment Type: Medium 1 Bed Size (m<sup>2</sup>): 27

\*\*Disclaimer Our property images and details are for reference purposes only. The images (including computer generated images) and details of the properties (and any communal or otherwise available areas) are illustrative, are not guaranteed to be accurate and should be used for guidance purposes only. Individual properties may therefore differ. All images, photographs and dimensions are not intended to be relied upon for, nor to form part of, any contract unless specifically incorporated in writing into the contract. Although we have made every effort to display and detail the properties carefully and in a way which is not misleading to you, we cannot guarantee their accuracy.\*\*