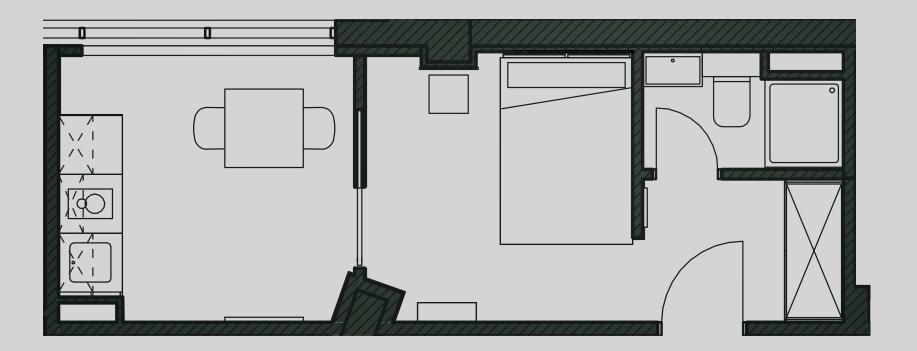

## Academy Apartments

**Apartment 418** 

Apartment Type: Compact 1 Bed Size (m²): 21

\*\*Disclaimer Our property images and details are for reference purposes only. The images (including computer generated images) and details of the properties (and any communal or otherwise available areas) are illustrative, are not guaranteed to be accurate and should be used for guidance purposes only. Individual properties may therefore differ. All images, photographs and dimensions are not intended to be relied upon for, nor to form part of, any contract unless specifically incorporated in writing into the contract. Although we have made every effort to display and detail the properties carefully and in a way which is not misleading to you, we cannot guarantee their accuracy.\*\*