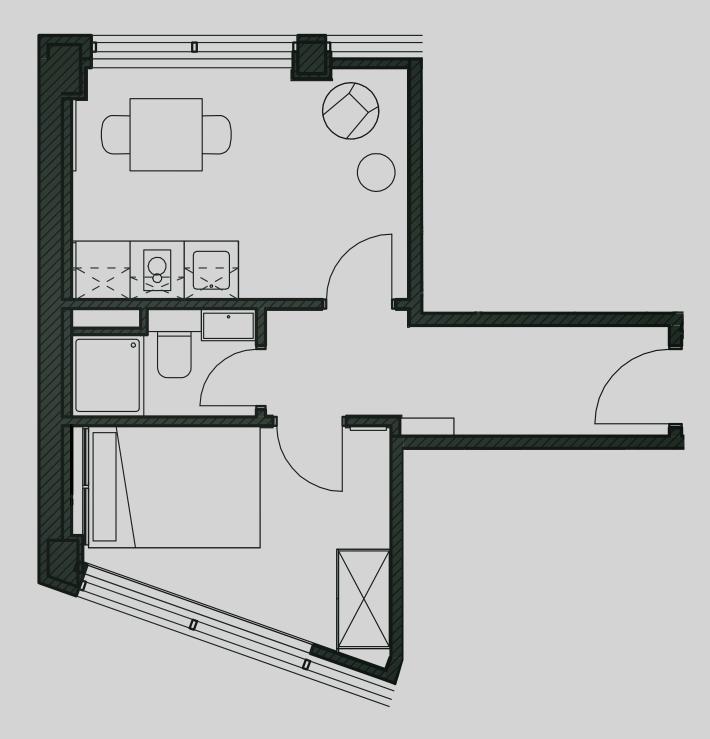

## Academy Apartments

Apartment 417

Apartment Type: Medium 1 Bed Size (m²): 26

\*\*Disclaimer Our property images and details are for reference purposes only. The images (including computer generated images) and details of the properties (and any communal or otherwise available areas) are illustrative, are not guaranteed to be accurate and should be used for guidance purposes only. Individual properties may therefore differ. All images, photographs and dimensions are not intended to be relied upon for, nor to form part of, any contract unless specifically incorporated in writing into the contract. Although we have made every effort to display and detail the properties carefully and in a way which is not misleading to you, we cannot guarantee their accuracy.\*\*