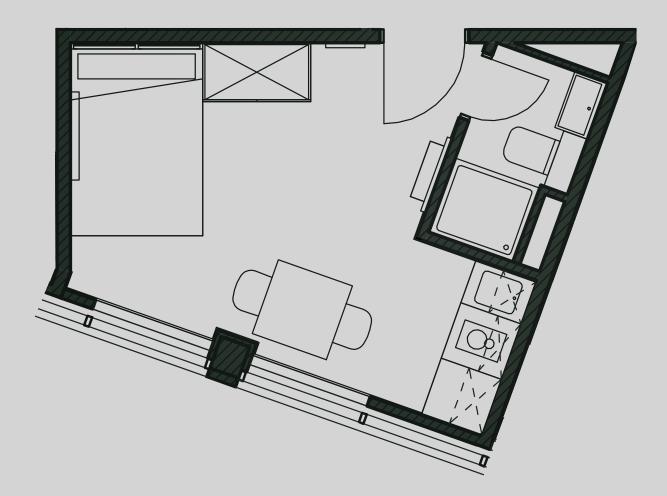

## Apartment 416

Apartment Type: Compact Studio Size (m<sup>2</sup>): 16

\*\*Disclaimer Our property images and details are for reference purposes only. The images (including computer generated images) and details of the properties (and any communal or otherwise available areas) are illustrative, are not guaranteed to be accurate and should be used for guidance purposes only. Individual properties may therefore differ. All images, photographs and dimensions are not intended to be relied upon for, nor to form part of, any contract unless specifically incorporated in writing into the contract. Although we have made every effort to display and detail the properties carefully and in a way which is not misleading to you, we cannot guarantee their accuracy.\*\*