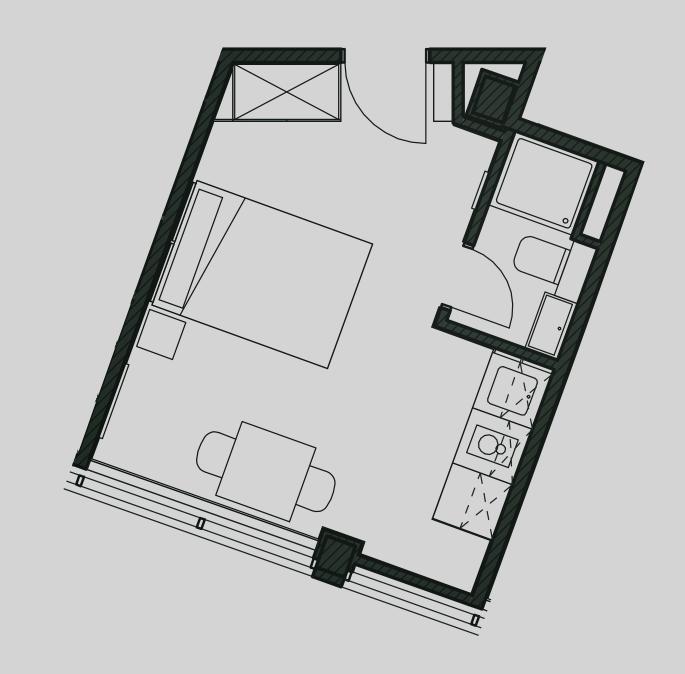

## Academy Apartments

## Apartment 415

Apartment Type: Medium Studio Size (m²): 19

\*\*Disclaimer Our property images and details are for reference purposes only. The images (including computer generated images) and details of the properties (and any communal or otherwise available areas) are illustrative, are not guaranteed to be accurate and should be used for guidance purposes only. Individual properties may therefore differ. All images, photographs and dimensions are not intended to be relied upon for, nor to form part of, any contract unless specifically incorporated in writing into the contract. Although we have made every effort to display and detail the properties carefully and in a way which is not misleading to you, we cannot guarantee their accuracy.\*\*