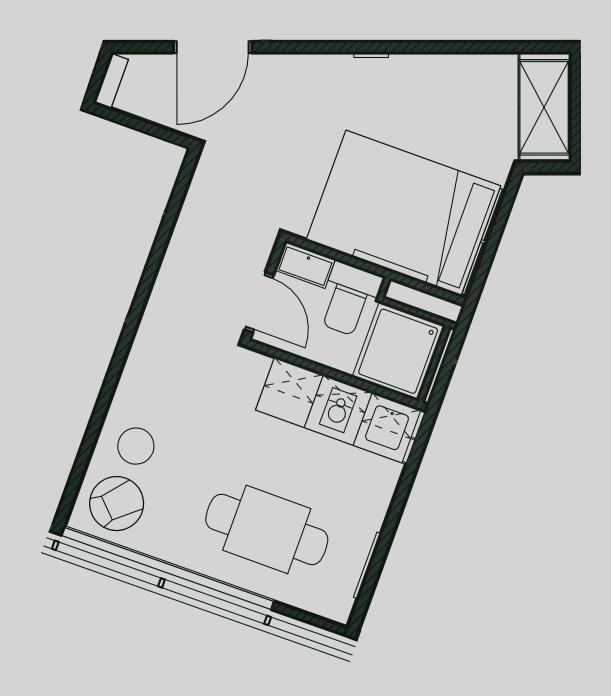

## Apartment 414

Apartment Type: Compact 1 Bed Size (m<sup>2</sup>): 24

\*\*Disclaimer Our property images and details are for reference purposes only. The images (including computer generated images) and details of the properties (and any communal or otherwise available areas) are illustrative, are not guaranteed to be accurate and should be used for guidance purposes only. Individual properties may therefore differ. All images, photographs and dimensions are not intended to be relied upon for, nor to form part of, any contract unless specifically incorporated in writing into the contract. Although we have made every effort to display and detail the properties carefully and in a way which is not misleading to you, we cannot guarantee their accuracy.\*\*