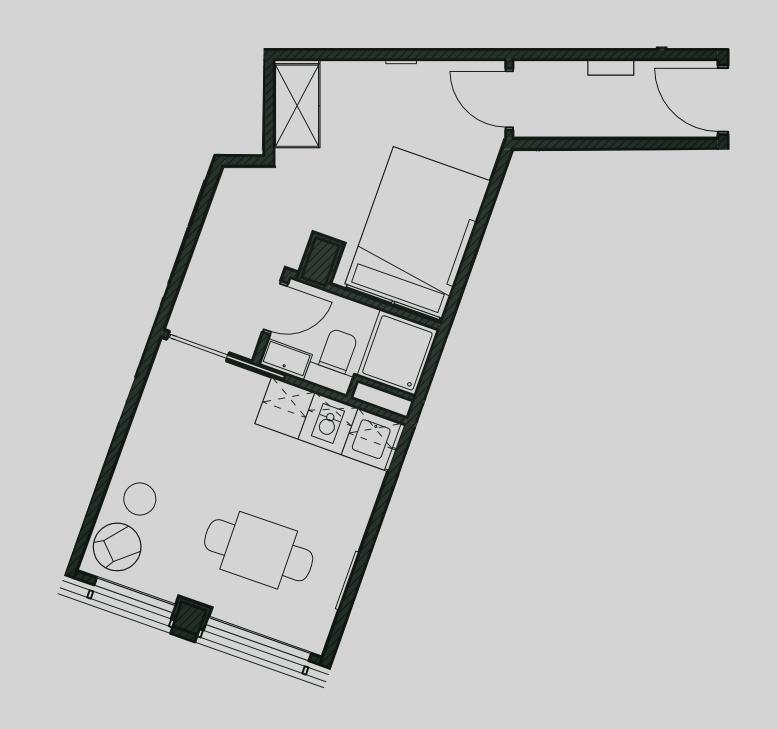

## **Apartment 413**

Apartment Type: Medium 1 Bed Size (m²): 28

\*\*Disclaimer Our property images and details are for reference purposes only. The images (including computer generated images) and details of the properties (and any communal or otherwise available areas) are illustrative, are not guaranteed to be accurate and should be used for guidance purposes only. Individual properties may therefore differ. All images, photographs and dimensions are not intended to be relied upon for, nor to form part of, any contract unless specifically incorporated in writing into the contract. Although we have made every effort to display and detail the properties carefully and in a way which is not misleading to you, we cannot guarantee their accuracy.\*\*