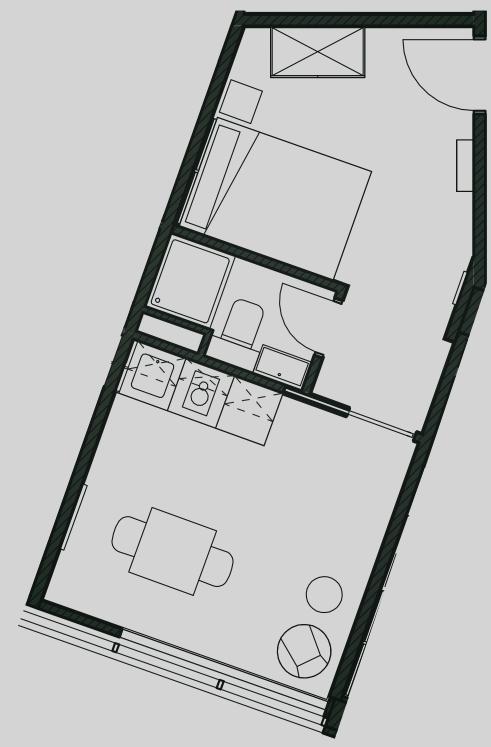

## Apartment 412

Apartment Type: Medium 1 Bed Size (m²): 26

\*\*Disclaimer Our property images and details are for reference purposes only. The images (including computer generated images) and details of the properties (and any communal or otherwise available areas) are illustrative, are not guaranteed to be accurate and should be used for guidance purposes only. Individual properties may therefore differ. All images, photographs and dimensions are not intended to be relied upon for, nor to form part of, any contract unless specifically incorporated in writing into the contract. Although we have made every effort to display and detail the properties carefully and in a way which is not misleading to you, we cannot guarantee their accuracy.\*\*