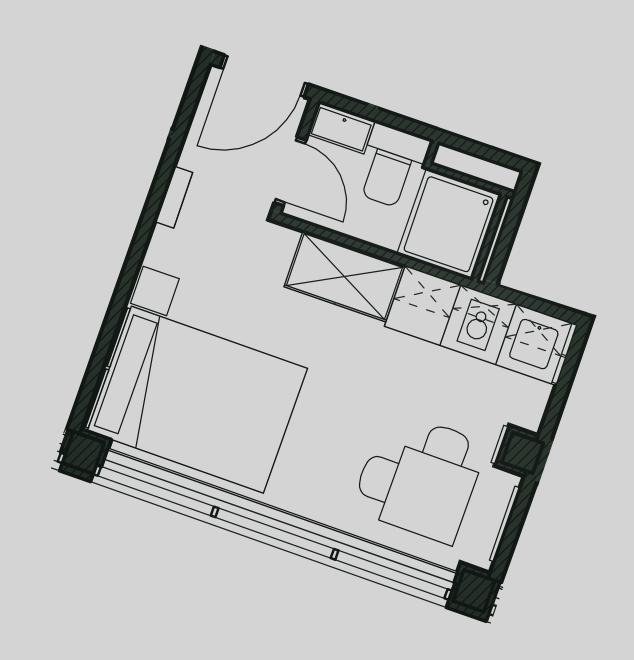

## **Apartment 411**

Apartment Type: Compact Studio Size (m²): 16

\*\*Disclaimer Our property images and details are for reference purposes only. The images (including computer generated images) and details of the properties (and any communal or otherwise available areas) are illustrative, are not guaranteed to be accurate and should be used for guidance purposes only. Individual properties may therefore differ. All images, photographs and dimensions are not intended to be relied upon for, nor to form part of, any contract unless specifically incorporated in writing into the contract. Although we have made every effort to display and detail the properties carefully and in a way which is not misleading to you, we cannot guarantee their accuracy.\*\*