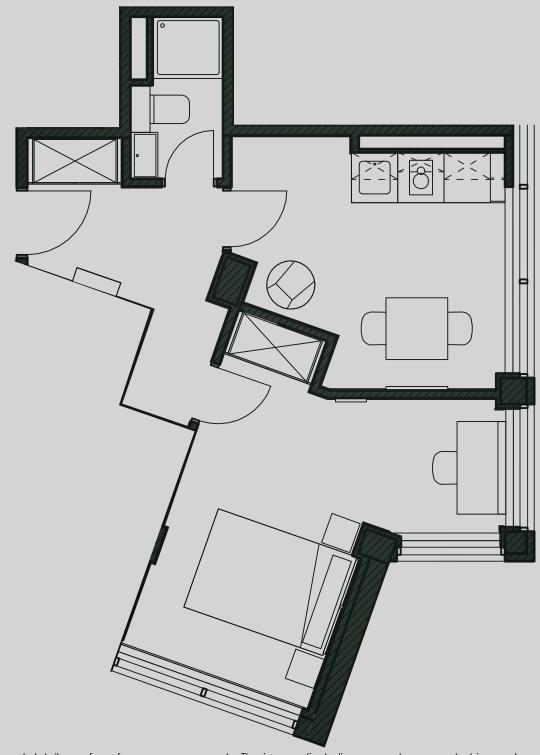

## **Apartment 410**

Apartment Type: Large 1 Bed Size (m<sup>2</sup>): 32

\*\*Disclaimer Our property images and details are for reference purposes only. The images (including computer generated images) and details of the properties (and any communal or otherwise available areas) are illustrative, are not guaranteed to be accurate and should be used for guidance purposes only. Individual properties may therefore differ. All images, photographs and dimensions are not intended to be relied upon for, nor to form part of, any contract unless specifically incorporated in writing into the contract. Although we have made every effort to display and detail the properties carefully and in a way which is not misleading to you, we cannot guarantee their accuracy.\*\*