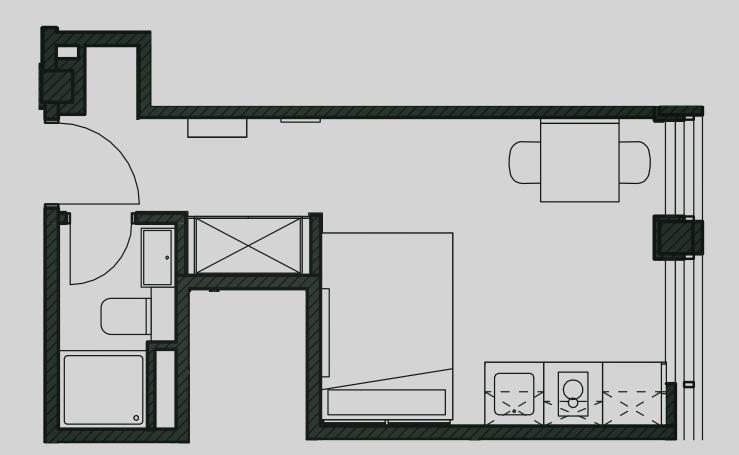

## Apartment 409

Apartment Type: Compact Studio Size (m<sup>2</sup>): 17

\*\*Disclaimer Our property images and details are for reference purposes only. The images (including computer generated images) and details of the properties (and any communal or otherwise available areas) are illustrative, are not guaranteed to be accurate and should be used for guidance purposes only. Individual properties may therefore differ. All images, photographs and dimensions are not intended to be relied upon for, nor to form part of, any contract unless specifically incorporated in writing into the contract. Although we have made every effort to display and detail the properties carefully and in a way which is not misleading to you, we cannot guarantee their accuracy.\*\*