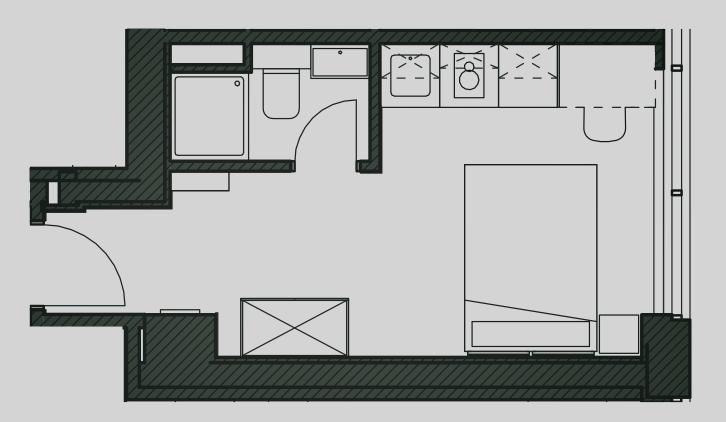

## Academy Apartments

Apartment Type: Compact Studio Size (m²): 17

\*\*Disclaimer Our property images and details are for reference purposes only. The images (including computer generated images) and details of the properties (and any communal or otherwise available areas) are illustrative, are not guaranteed to be accurate and should be used for guidance purposes only. Individual properties may therefore differ. All images, photographs and dimensions are not intended to be relied upon for, nor to form part of, any contract unless specifically incorporated in writing into the contract. Although we have made every effort to display and detail the properties carefully and in a way which is not misleading to you, we cannot guarantee their accuracy.\*\*