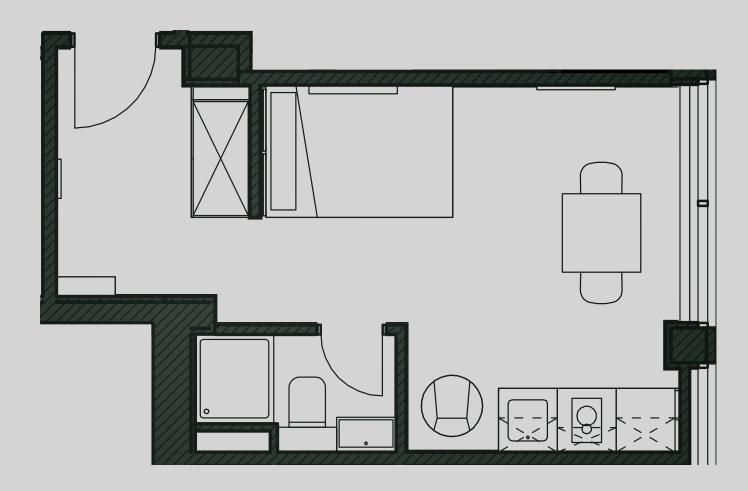

## Apartment 407

Apartment Type: Medium Studio Size (m²): 22

\*\*Disclaimer Our property images and details are for reference purposes only. The images (including computer generated images) and details of the properties (and any communal or otherwise available areas) are illustrative, are not guaranteed to be accurate and should be used for guidance purposes only. Individual properties may therefore differ. All images, photographs and dimensions are not intended to be relied upon for, nor to form part of, any contract unless specifically incorporated in writing into the contract. Although we have made every effort to display and detail the properties carefully and in a way which is not misleading to you, we cannot guarantee their accuracy.\*\*