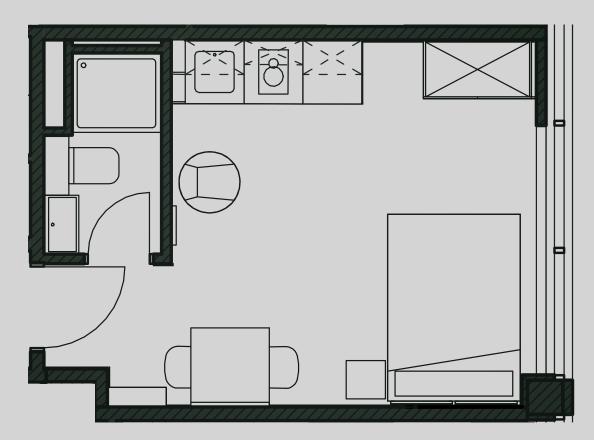

## Apartment 406

Apartment Type: Medium Studio Size (m²): 19

\*\*Disclaimer Our property images and details are for reference purposes only. The images (including computer generated images) and details of the properties (and any communal or otherwise available areas) are illustrative, are not guaranteed to be accurate and should be used for guidance purposes only. Individual properties may therefore differ. All images, photographs and dimensions are not intended to be relied upon for, nor to form part of, any contract unless specifically incorporated in writing into the contract. Although we have made every effort to display and detail the properties carefully and in a way which is not misleading to you, we cannot guarantee their accuracy.\*\*