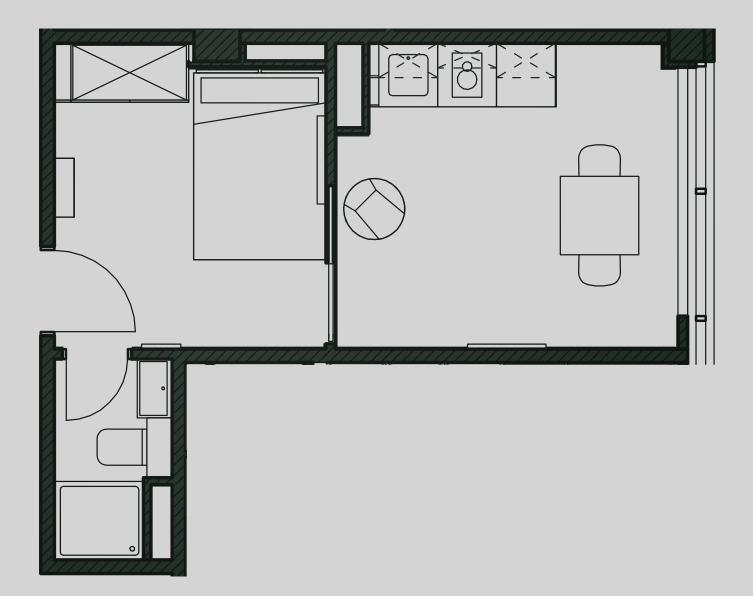

## Apartment 405

Apartment Type: Compact 1 Bed Size (m<sup>2</sup>): 21

\*\*Disclaimer Our property images and details are for reference purposes only. The images (including computer generated images) and details of the properties (and any communal or otherwise available areas) are illustrative, are not guaranteed to be accurate and should be used for guidance purposes only. Individual properties may therefore differ. All images, photographs and dimensions are not intended to be relied upon for, nor to form part of, any contract unless specifically incorporated in writing into the contract. Although we have made every effort to display and detail the properties carefully and in a way which is not misleading to you, we cannot guarantee their accuracy.\*\*