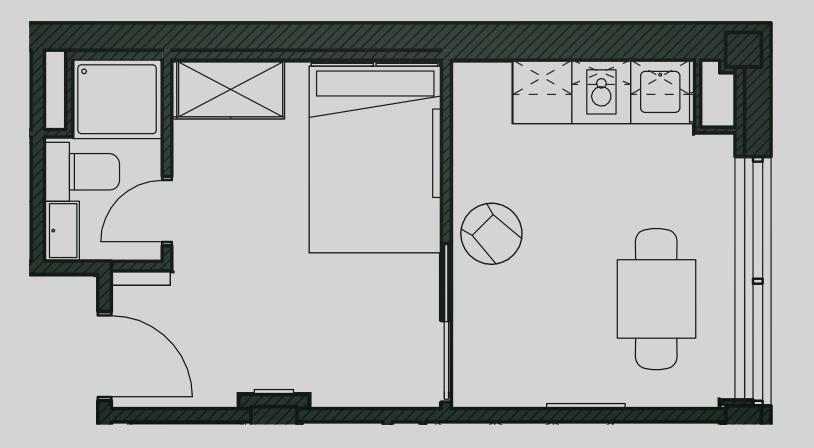

## Apartment 404

Apartment Type: Compact 1 Bed Size (m<sup>2</sup>): 24

\*\*Disclaimer Our property images and details are for reference purposes only. The images (including computer generated images) and details of the properties (and any communal or otherwise available areas) are illustrative, are not guaranteed to be accurate and should be used for guidance purposes only. Individual properties may therefore differ. All images, photographs and dimensions are not intended to be relied upon for, nor to form part of, any contract unless specifically incorporated in writing into the contract. Although we have made every effort to display and detail the properties carefully and in a way which is not misleading to you, we cannot guarantee their accuracy.\*\*