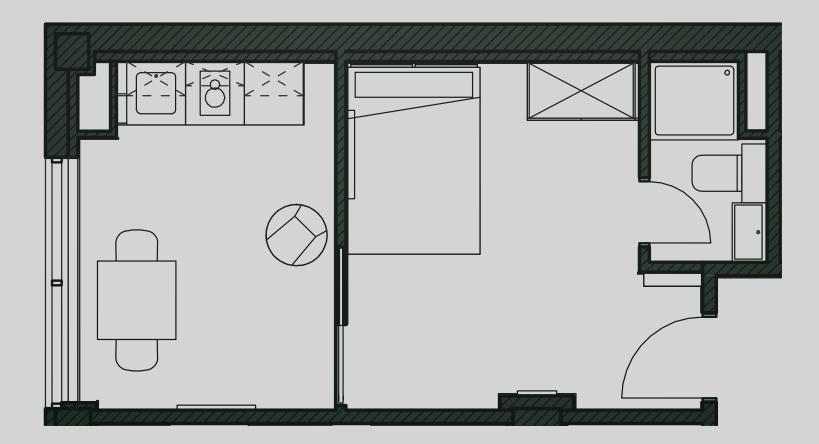

## Apartment 403

Apartment Type: Compact 1 Bed Size (m<sup>2</sup>): 24

\*\*Disclaimer Our property images and details are for reference purposes only. The images (including computer generated images) and details of the properties (and any communal or otherwise available areas) are illustrative, are not guaranteed to be accurate and should be used for guidance purposes only. Individual properties may therefore differ. All images, photographs and dimensions are not intended to be relied upon for, nor to form part of, any contract unless specifically incorporated in writing into the contract. Although we have made every effort to display and detail the properties carefully and in a way which is not misleading to you, we cannot guarantee their accuracy.\*\*