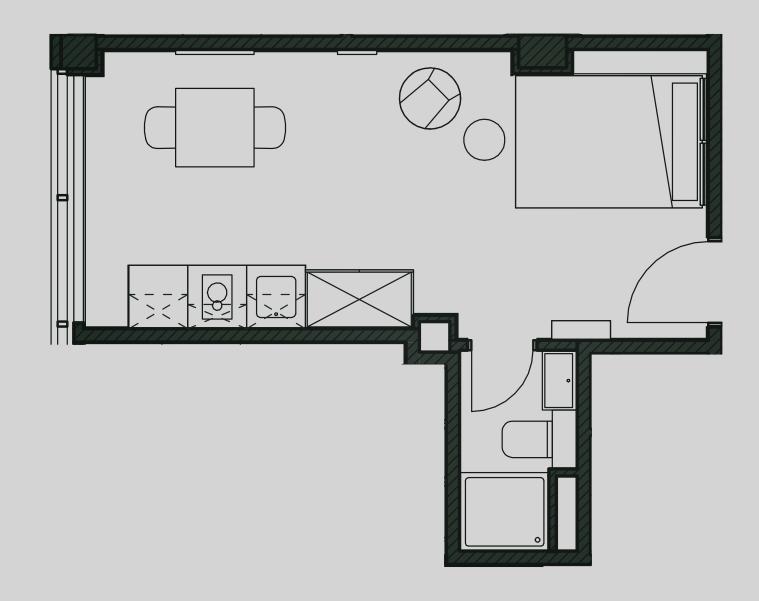

## Academy Apartments

Apartment 402

Apartment Type: Medium Studio Size (m²): 22

\*\*Disclaimer Our property images and details are for reference purposes only. The images (including computer generated images) and details of the properties (and any communal or otherwise available areas) are illustrative, are not guaranteed to be accurate and should be used for guidance purposes only. Individual properties may therefore differ. All images, photographs and dimensions are not intended to be relied upon for, nor to form part of, any contract unless specifically incorporated in writing into the contract. Although we have made every effort to display and detail the properties carefully and in a way which is not misleading to you, we cannot guarantee their accuracy.\*\*