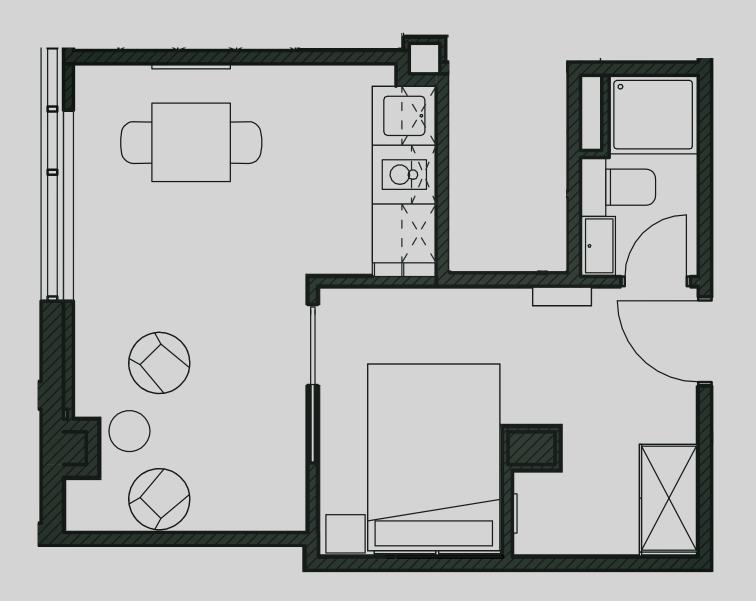

## **Apartment 401**

Apartment Type: Medium 1 Bed Size (m<sup>2</sup>): 27

\*\*Disclaimer Our property images and details are for reference purposes only. The images (including computer generated images) and details of the properties (and any communal or otherwise available areas) are illustrative, are not guaranteed to be accurate and should be used for guidance purposes only. Individual properties may therefore differ. All images, photographs and dimensions are not intended to be relied upon for, nor to form part of, any contract unless specifically incorporated in writing into the contract. Although we have made every effort to display and detail the properties carefully and in a way which is not misleading to you, we cannot guarantee their accuracy.\*\*