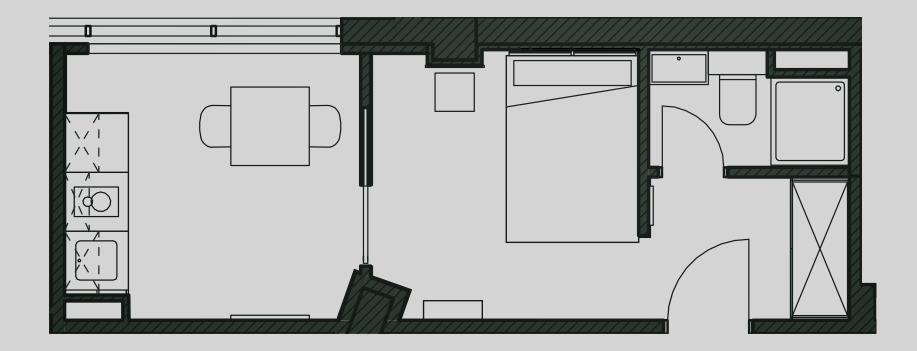

## Academy Apartments

**Apartment 318** 

Apartment Type: Compact 1 Bed Size (m²): 21

\*\*Disclaimer Our property images and details are for reference purposes only. The images (including computer generated images) and details of the properties (and any communal or otherwise available areas) are illustrative, are not guaranteed to be accurate and should be used for guidance purposes only. Individual properties may therefore differ. All images, photographs and dimensions are not intended to be relied upon for, nor to form part of, any contract unless specifically incorporated in writing into the contract. Although we have made every effort to display and detail the properties carefully and in a way which is not misleading to you, we cannot guarantee their accuracy.\*\*