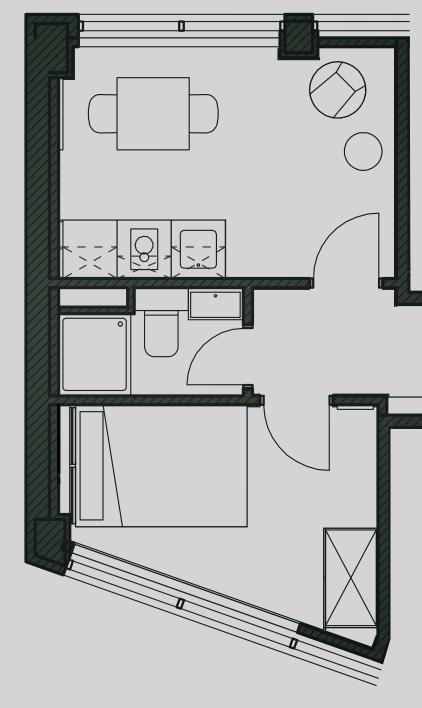

## Apartment 317

Apartment Type: Medium 1 Bed Size (m<sup>2</sup>): 26

\*\*Disclaimer Our property images and details are for reference purposes only. The images (including computer generated images) and details of the properties (and any communal or otherwise available areas) are illustrative, are not guaranteed to be accurate and should be used for guidance purposes only. Individual properties may therefore differ. All images, photographs and dimensions are not intended to be relied upon for, nor to form part of, any contract unless specifically incorporated in writing into the contract. Although we have made every effort to display and detail the properties carefully and in a way which is not misleading to you, we cannot guarantee their accuracy.\*\*