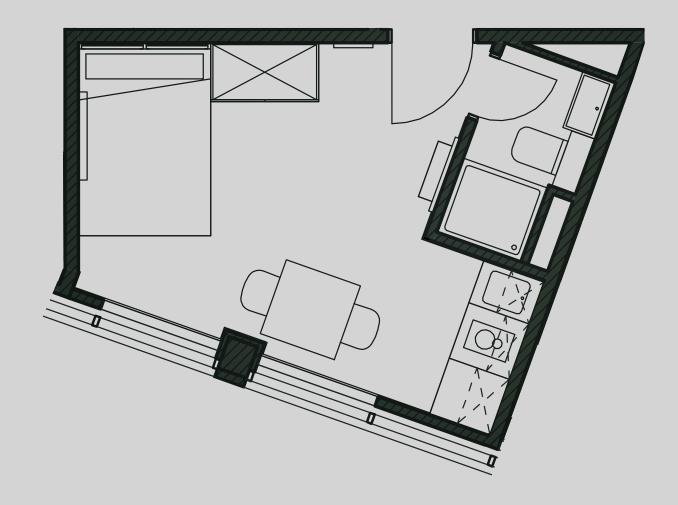

## Academy Apartments

**Apartment 316** 

Apartment Type: Compact Studio Size (m²): 16

\*\*Disclaimer Our property images and details are for reference purposes only. The images (including computer generated images) and details of the properties (and any communal or otherwise available areas) are illustrative, are not guaranteed to be accurate and should be used for guidance purposes only. Individual properties may therefore differ. All images, photographs and dimensions are not intended to be relied upon for, nor to form part of, any contract unless specifically incorporated in writing into the contract. Although we have made every effort to display and detail the properties carefully and in a way which is not misleading to you, we cannot guarantee their accuracy.\*\*