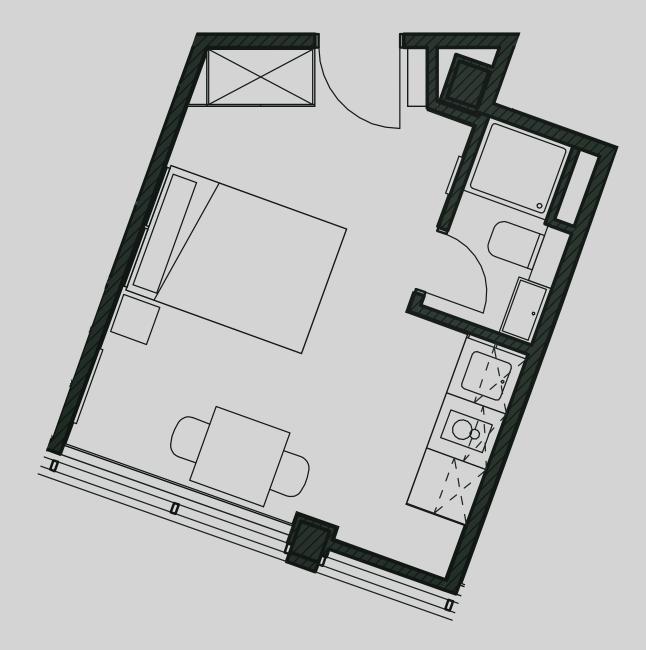

## Apartment 315

Apartment Type: Medium Studio Size (m<sup>2</sup>): 19

\*\*Disclaimer Our property images and details are for reference purposes only. The images (including computer generated images) and details of the properties (and any communal or otherwise available areas) are illustrative, are not guaranteed to be accurate and should be used for guidance purposes only. Individual properties may therefore differ. All images, photographs and dimensions are not intended to be relied upon for, nor to form part of, any contract unless specifically incorporated in writing into the contract. Although we have made every effort to display and detail the properties carefully and in a way which is not misleading to you, we cannot guarantee their accuracy.\*\*