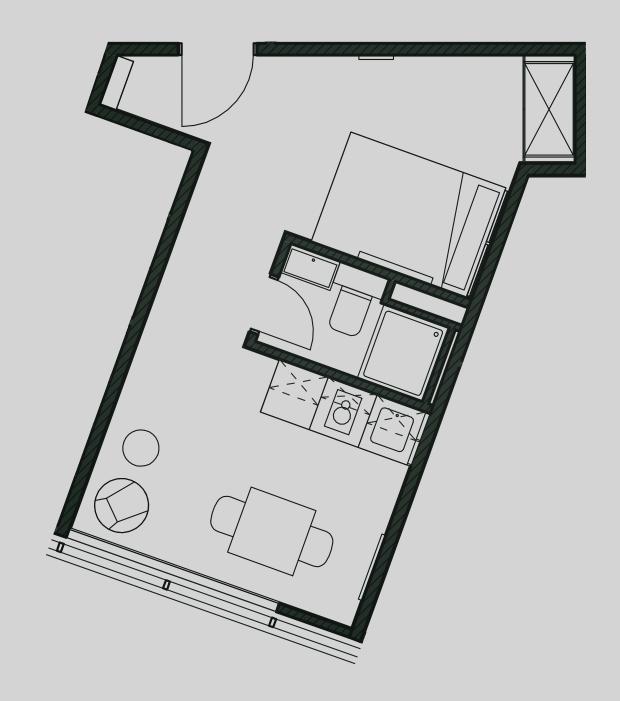

## Academy Apartments

Apartment 314

Apartment Type: Compact 1 Bed Size (m²): 24

\*\*Disclaimer Our property images and details are for reference purposes only. The images (including computer generated images) and details of the properties (and any communal or otherwise available areas) are illustrative, are not guaranteed to be accurate and should be used for guidance purposes only. Individual properties may therefore differ. All images, photographs and dimensions are not intended to be relied upon for, nor to form part of, any contract unless specifically incorporated in writing into the contract. Although we have made every effort to display and detail the properties carefully and in a way which is not misleading to you, we cannot guarantee their accuracy.\*\*